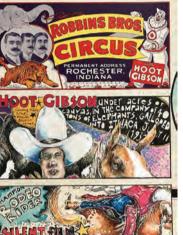

These days, Pope is creating finer art. Applying acrylic paints and found objects on birch planks or vintage stationary, Pope creates vignettes of imagined 1930s' scenes—a railroad station, a jazz group, a farmer and his wife.

"I've continued on artwork that hopefully has the ability to tell stories, with a bit of humor, while embracing vintage Americana," Pope says.

Visit kevinpope.com.

THE LADY IN THE

CHAIR

(right) Kevin Pope. Photo by Martin Boling