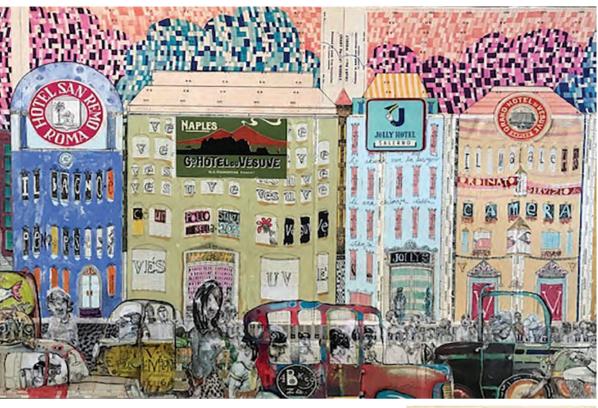

These days, Pope is creating finer art. Applying acrylic paints and found objects on birch planks or vintage stationary, Pope creates vignettes of imagined 1930s' scenes—a railroad station, a jazz group, a farmer and his wife.

"I've continued on artwork that hopefully has the ability to tell stories, with a bit of humor, while embracing vintage Americana," Pope says.

Visit kevinpope.com.

THE LADY IN THE

CHAIR

(right) Kevin Pope. Photo by Martin Boling